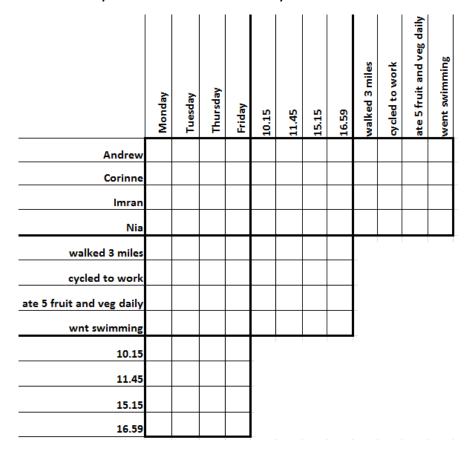

## **Healthy Logic Puzzle**

## **Celebrate Health Information week 2019**

Four visitors to Telford Health Library have been telling us all about their healthy activities. Can you work out **what** they did and **when?** 

- 1. Andrew was the last of the four to visit—but he did not arrive at the earliest time of day
- 2. It wasn't one of the women who cycled in to work
- 3. One of the afternoon visitors said they walk 3 miles every day with their two dogs
- 4. Nia arrived just before closing because her swimming class overran
- 5. Corinne's friend visited in the first half of the week and told us they ate 5 fruit and veg every day
- 6. The person who visited at 15.15 arrived earlier in the week than Imran, who came in at 10.15

| Visitor | Day | Time | Activity |
|---------|-----|------|----------|
| Andrew  |     |      |          |
| Corinne |     |      |          |
| Imran   |     |      |          |
| Nia     |     |      |          |