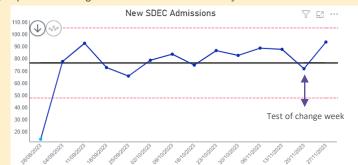

To increase SDEC new admissions by at least 30% of medical take at SaTH per day by 15<sup>th</sup> December 2023.

### **PLAN**

Following a workshop many opportunities were identified and prioritised into a plan of work. It was agreed to run a "Test of Change" week between 27th November and 1st December with three key themes: