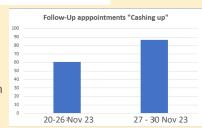

To improve the booking of follow-up clinics, a booking form was developed, alongside a step-by-step guide for Ward Clerks to book onto Semahelix. Part of the test was to take into account how much time patients would need, to prevent all coming at once.

Use of a booking form, alongside education for Ward Clerks has improved the process for booking and "cashing up" of patients who require a follow-up clinic in SDEC. Additionally, the week provided an opportunity to test out utilisation of Virtual Ward, which would reduce the volume of clinics required.